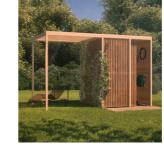

# GARDEN SHED

Garden equipment, tables, chairs and much more – all the little things required for your garden can be stored here.

Wall elements such as coloured Trespa panels, corrugated sheeting or battens made from local larch

wood create a very special look around residential buildings. If filigree side trellises for climbing plants are also used with this Variobox Living Basic, the garden shed and garden merge seamlessly into one another.

## Customised

Easy to customise thanks to variable dimensions

## Practical

Wide range of equipment details and accessories

**ENCLOSURE FOR RECYCLABLES, SINGLE-FAMILY HOUSE** Offers space for 3 x 240 litre waste bins

GARDEN SHED WITH OPEN PERGOLA

Base frame: e.g. RAL 1019 grey beige, wall panels: Natural larch wooden battens, roof panel: right: Trapezoidal sheet metal, pergola: Trellis with climbing plants