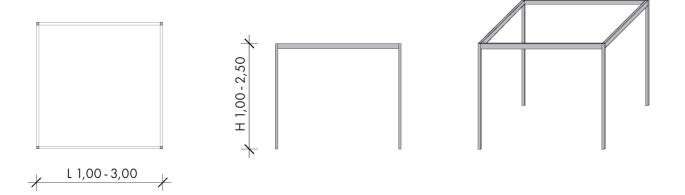

## DIMENSIONS

Variobox Living Basic and Variobox Living Exclusive are designed as a smart modular system in which the standard modules can be easily combined with each other. In addition, customised solutions that are perfectly tailored to the user's needs are also possible.