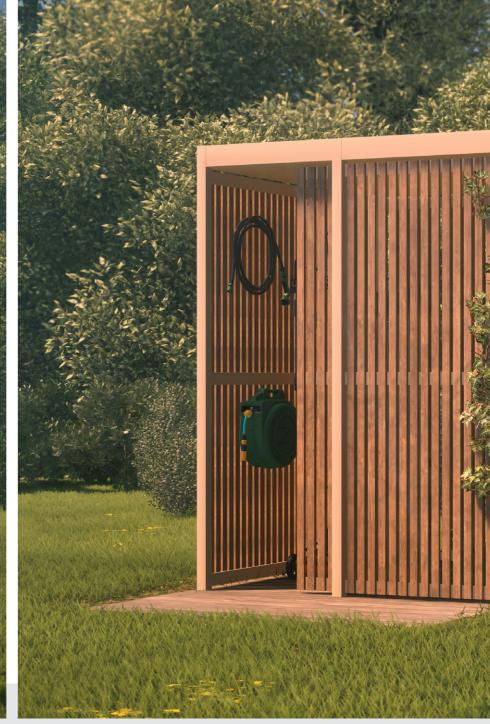

# GARDEN SHED

Garden equipment, tables, chairs and much more – all the little things required for your garden can be stored here.

Wall elements such as coloured Trespa panels, corrugated sheeting or battens made from local larch

wood create a very special look around residential buildings. If filigree side trellises for climbing plants are also used with this Variobox Living Basic, the garden shed and garden merge seamlessly into one another.