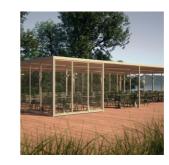

#### OUTDOOR CATERING, PAVEMENT CAFÉS

Base frame: e.g. RAL 1019 grey beige, wall panels as trellis with climbing plants, roof panel: Trapezoidal sheet metal

22