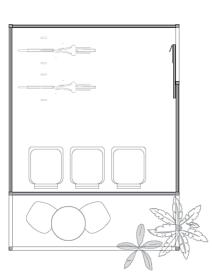

#### **GARDEN SHED**

Space for the things you need in the garden

# GARDEN SHED

Garden equipment, tables, chairs and much more – all the little things required for your garden can be stored here.

Wall elements such as coloured Trespa panels, corrugated sheeting or battens made from local larch

wood create a very special look around residential buildings. If filigree side trellises for climbing plants are also used with this Variobox Living Basic, the garden shed and garden merge seamlessly into one another.