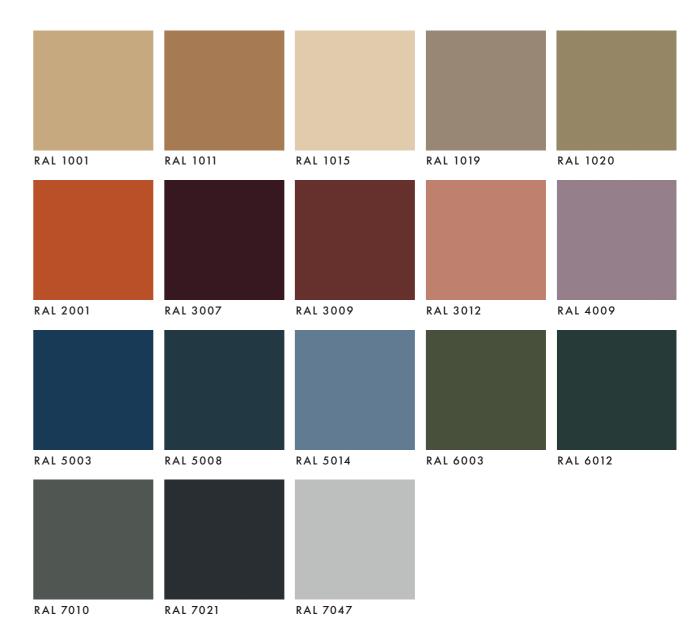

#### Colour options

The RAL standard colours shown here show some harmoniously coordinated colour examples for the galvanised and powder-coated steel components. The appearance of the Variobox Living can be customised with a wide range of other colour, surface and material variants.