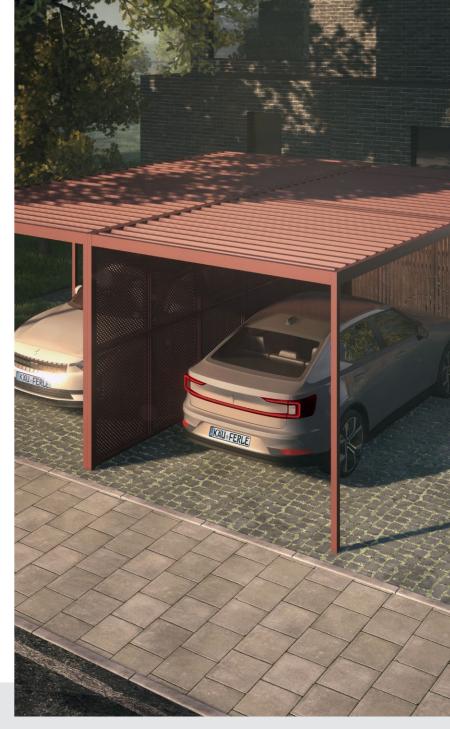

## CARPORT

Slim steel supports and airy wall elements form the basis for the elegant image of this carport.

Variobox Living Basic from Käuferle is generally made to measure and can therefore be easily adapted to a wide variety of sites in a wide range of dimensions. This creates customised carports – with a wide range of material and design options for the side wall elements. Small assemblies for car accessories, bicycles or garden tools, for example, are also available as an option.

#### CARPORT WITH RECYCLABLES AND BICYCLE ENCLOSURE

Carport wall panels: Perforated sheet in RAL, surface-mounted: Natural larch wooden battens, roof panel: Trapezoidal sheet metal