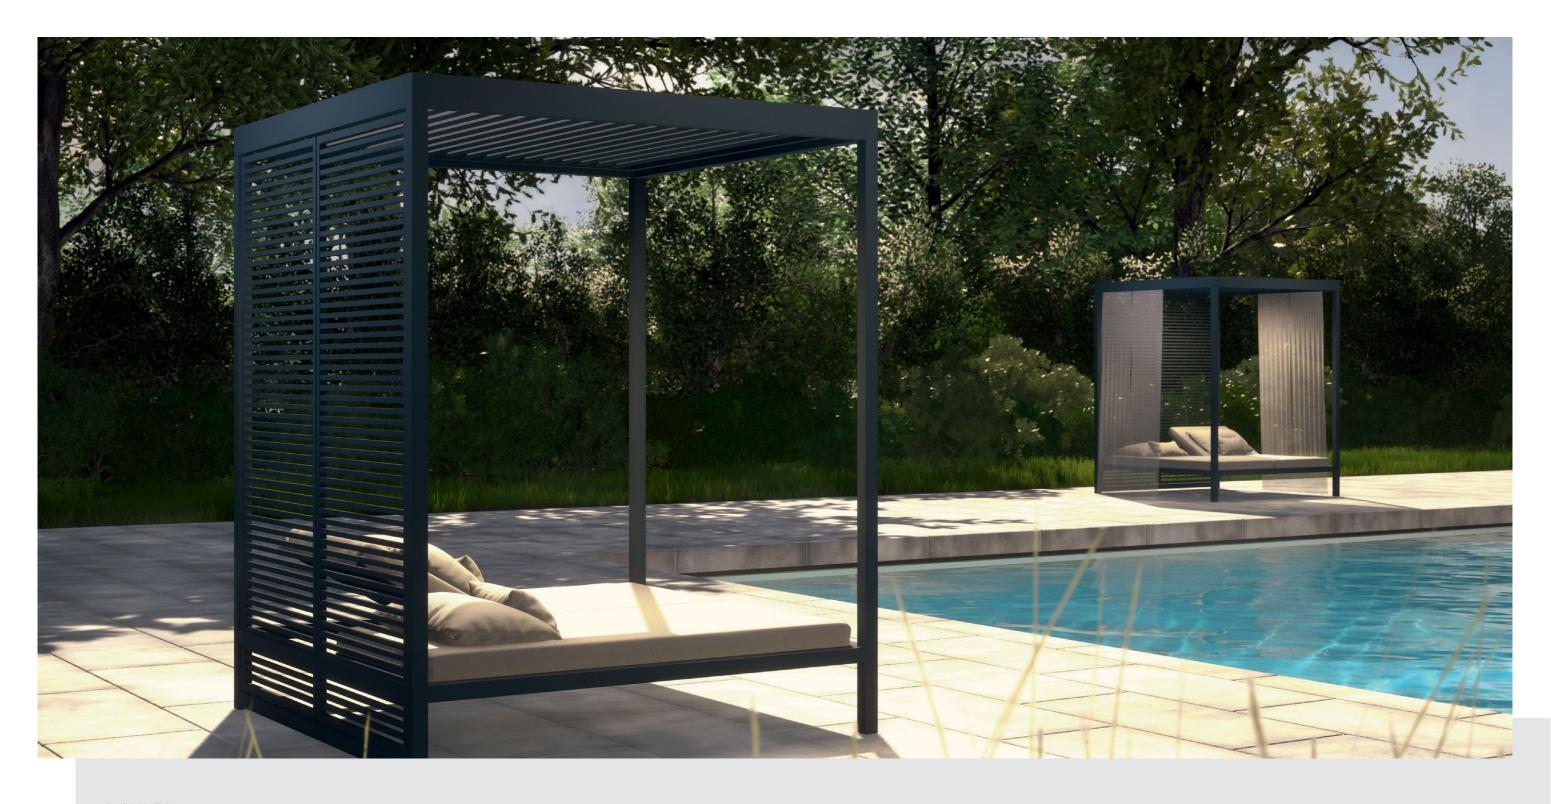

# DAYBED

Into the comfort zone – with this daybed, gardens, terraces and pools become cosy feel-good areas.

Variobox Living Exclusive daybeds are weatherproof, multifunctional lounge furniture for outdoor use that can be used both as a comfortable bed and for lounging, reclining and sitting. With a wide range of customisation options – such as fabric curtains or shade-providing slats – they create pleasant islands of retreat in the garden, by the pool or on the patio.

## Comfortable

Plenty of space and privacy for comfortable lounging for two

# Weatherproof

Robust, carefully handcrafted materials