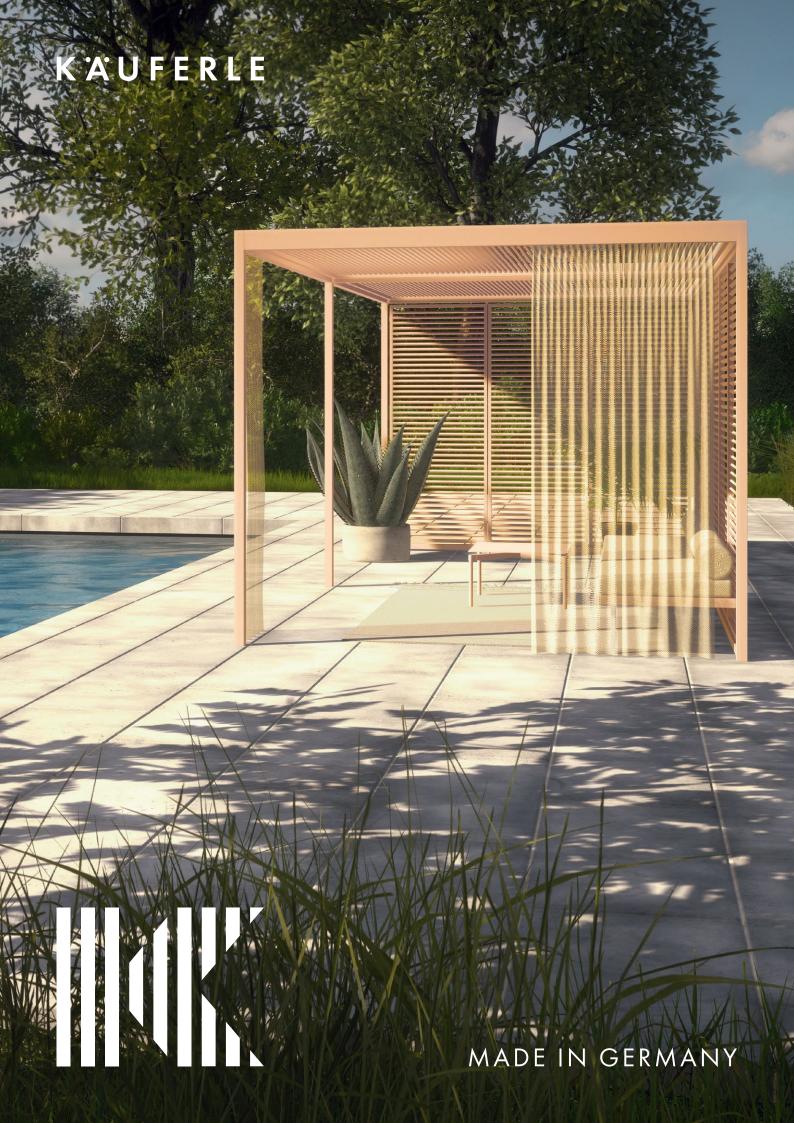

# CABIN

Create cosy retreats by the pool – with high-quality materials and a wide range of customisation options.

The filigree steel construction of the Variobox Living Exclusive is particularly suitable for creating pleasant, cosy outdoor areas. Perfectly crafted and lovingly

designed details – such as soft fabric curtains, airy slats and light wall elements – create elegant, clearly defined spaces that are both airy and open.

## LIVING EXCLUSIVE

The Living Exclusive design variant leaves nothing to be desired. It enables architectural gems with lovingly designed details - whether it's a light-flooded retreat

for working in the garden, the relaxation area of an outdoor sauna or a light canopy for relaxing by the pool.