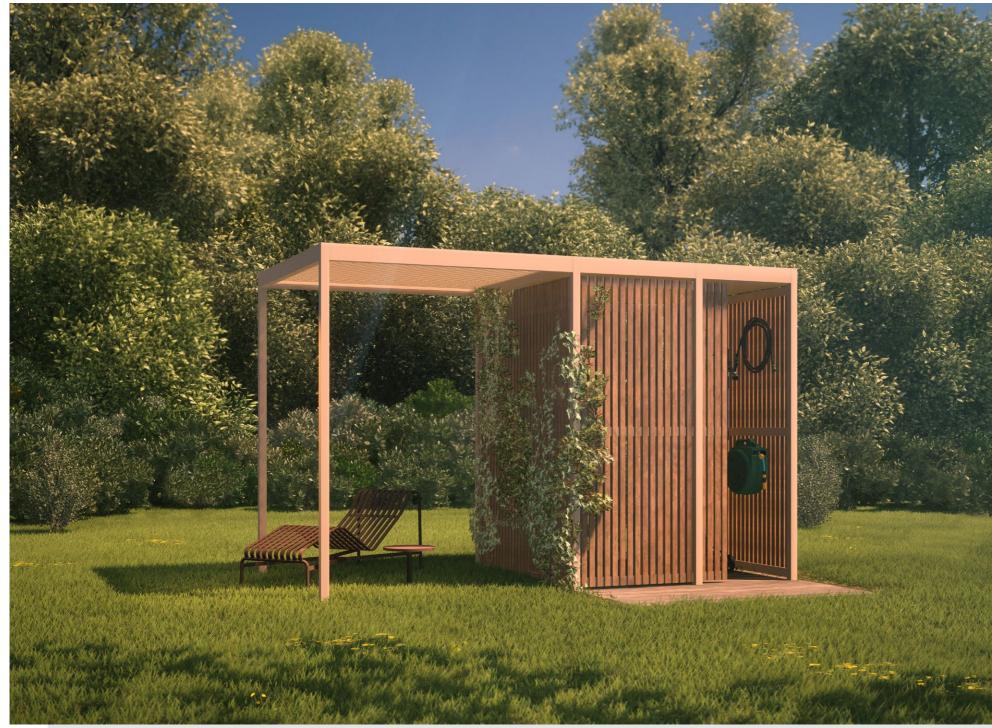

#### **GARDEN SHED**

Space for the things you need in the garden

# GARDEN SHED

Garden equipment, tables, chairs and much more – all the little things required for your garden can be stored here.

Wall elements such as coloured Trespa panels, corrugated sheeting or battens made from local larch

wood create a very special look around residential buildings. If filigree side trellises for climbing plants are also used with this Variobox Living Basic, the garden shed and garden merge seamlessly into one another.

## Customised

Easy to customise thanks to variable dimensions

## Practical

Wide range of equipment details and accessories