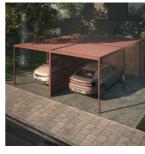

## CARPORT

Slim steel supports and airy wall elements form the basis for the elegant image of this carport.

Variobox Living Basic from Käuferle is generally made to measure and can therefore be easily adapted to a wide variety of sites in a wide range of dimensions. This creates customised carports – with a wide range of material and design options for the side wall elements. Small assemblies for car accessories, bicycles or garden tools, for example, are also available as an option.

## Well thought out

Can be combined with bicycle parking spaces and garden sheds

# Elegant

Unique aesthetics thanks to timeless design and slim components

#### CARPORT WITH RECYCLABLES AND BICYCLE ENCLOSURE

Carport wall panels: Perforated sheet in RAL, surface-mounted: Natural larch wooden battens, roof panel: Trapezoidal sheet metal