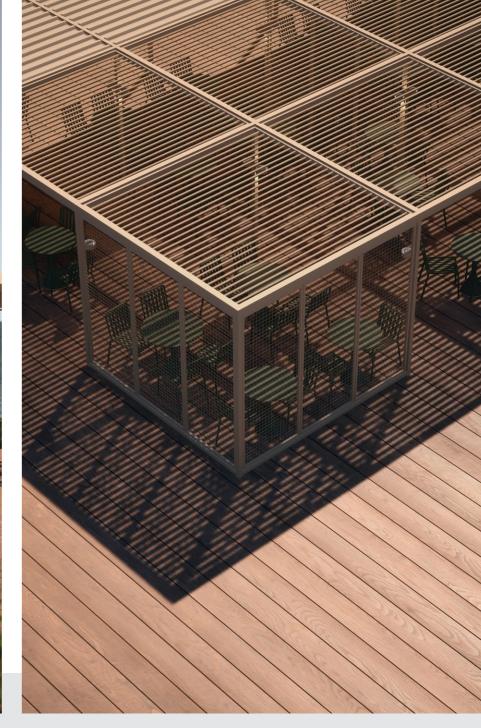

## HOSPITALITY

More scope for sheltered outdoor seating – thanks to the modular system design and many intelligent extras.

Variobox Living Exclusive creates outdoor seating areas protected from sun and rain. The modular, timelessly elegant design of the filigree steel

construction forms the basis for a wide variety of design and catering concepts. Trellises and wall elements made of larch wood are available as well as curtains or slats, panels and trellises made of aluminium.