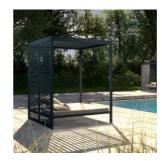

## CARPORT

Slim steel supports and airy wall elements form the basis for the elegant image of this carport.

Variobox Living Basic from Käuferle is generally made to measure and can therefore be easily adapted to a wide variety of sites in a wide range of dimensions. This creates customised carports – with a wide range of material and design options for the side wall elements. Small assemblies for car accessories, bicycles or garden tools, for example, are also available as an option.

## Well thought out

Can be combined with bicycle parking spaces and garden sheds

# Elegant

Unique aesthetics thanks to timeless design and slim components