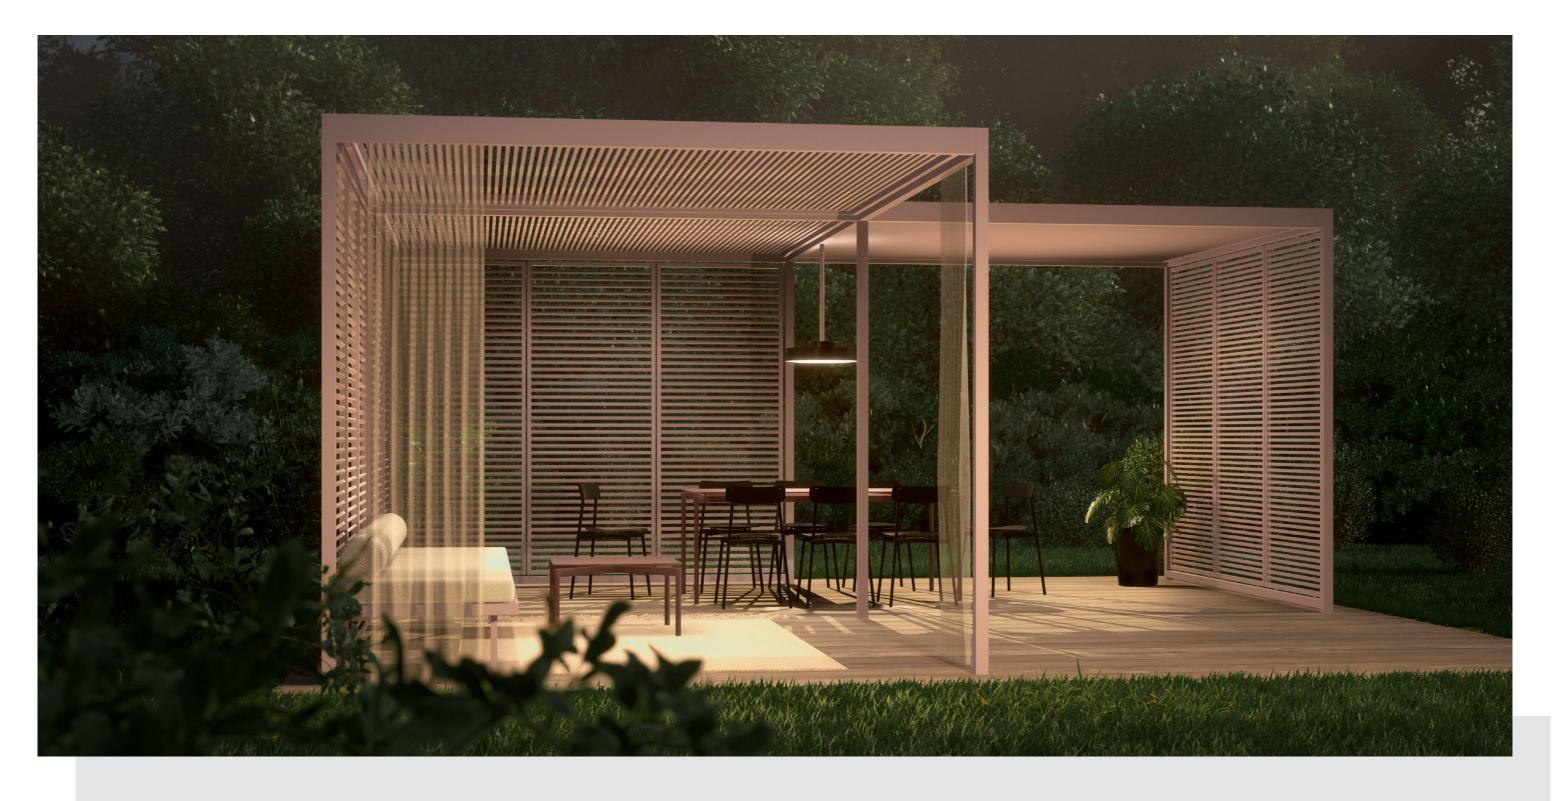

#### HOSPITALITY

- 17 More play areas for sheltered outdoor seating
- 19 DIMENSIONS & DESIGN
- 21 MODULAR SYSTEM VARIATIONS

## HOSPITALITY

More scope for sheltered outdoor seating – thanks to the modular system design and many intelligent extras.

Variobox Living Exclusive creates outdoor seating areas protected from sun and rain. The modular, timelessly elegant design of the filigree steel

construction forms the basis for a wide variety of design and catering concepts. Trellises and wall elements made of larch wood are available as well as curtains or slats, panels and trellises made of aluminium.

## Modular

High flexibility thanks to modular system design

# High degree of design flexibility Suitable for a wide range of design and catering concepts