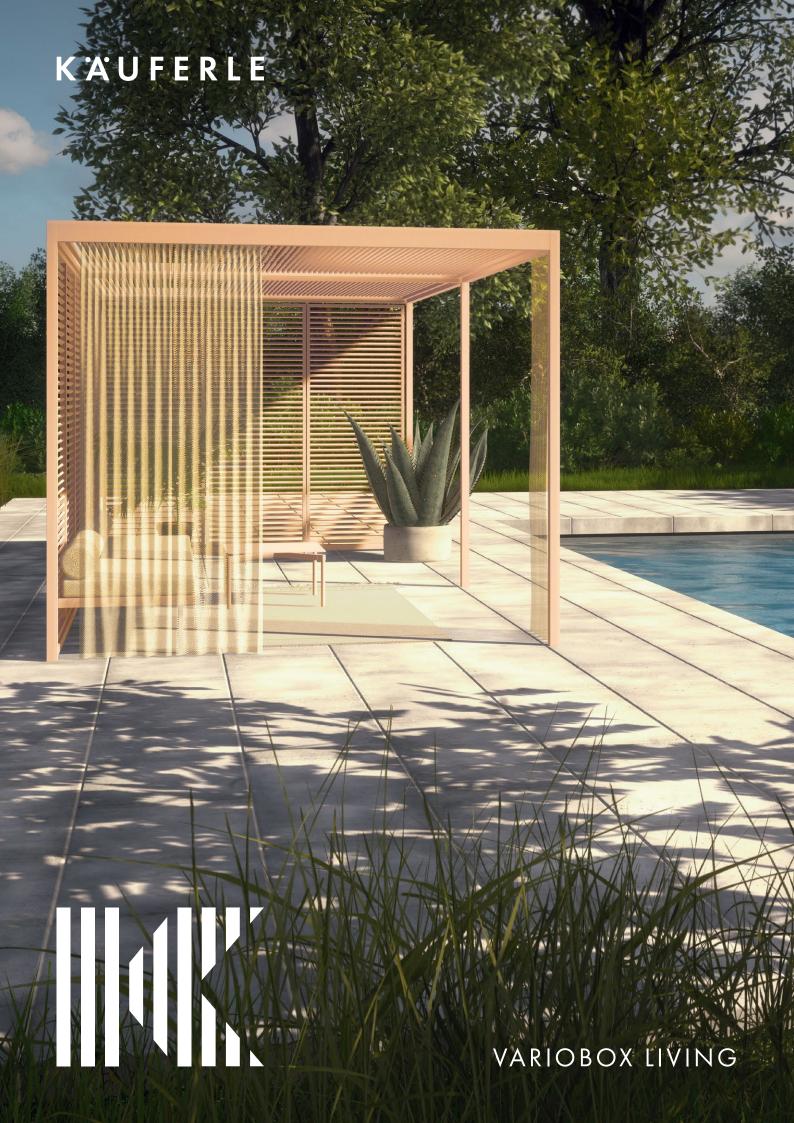

# CABIN

Create cosy retreats by the pool – with high-quality materials and a wide range of customisation options.

The filigree steel construction of the Variobox Living Exclusive is particularly suitable for creating pleasant, cosy outdoor areas. Perfectly crafted and lovingly

designed details – such as soft fabric curtains, airy slats and light wall elements – create elegant, clearly defined spaces that are both airy and open.

## Cosy

Areas with a pleasant, cosy atmosphere, even outdoors

## Aesthetic

Carefully crafted and lovingly designed details

KÄUFERLE