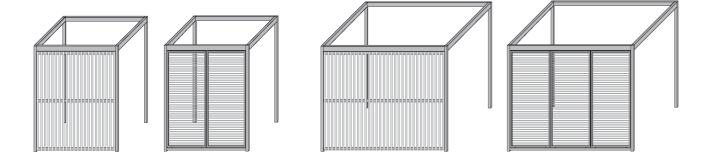

## CARPORT

Slim steel supports and airy wall elements form the basis for the elegant image of this carport.

Variobox Living Basic from Käuferle is generally made to measure and can therefore be easily adapted to a wide variety of sites in a wide range of dimensions. This creates customised carports – with a wide range of material and design options for the side wall elements. Small assemblies for car accessories, bicycles or garden tools, for example, are also available as an option.

## BICYCLE GARAGE

With its straightforward design, this bicycle garage harmonises perfectly with modern, contemporary homes.

Whether open or lockable with hinged or sliding doors – this Variobox Living Basic provides easily

accessible and weather-protected storage for bicycles and e-bikes. Wall elements with open joints protect against unauthorised access, ensure good air circulation and at the same time provide an elegant appearance.