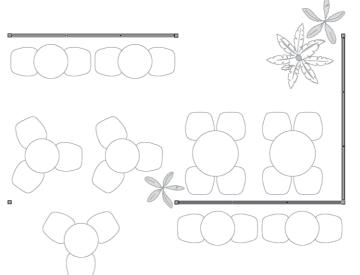

## DIMENSIONS

Variobox Living Basic and Variobox Living Exclusive are designed as a smart modular system in which the standard modules can be easily combined with each other. In addition, customised solutions that are perfectly tailored to the user's needs are also possible.

## **CREATIVE PLAY SPACES**

The Variobox Living from Käuferle can be flexibly adapted to a wide variety of locations and functional requirements. This is ensured by the individually configurable floor plans as well as the wide range of design options. Fabric curtains, airy slats and light wall elements made of wood or metal – these and countless other furnishing options and accessories create rooms to linger in.