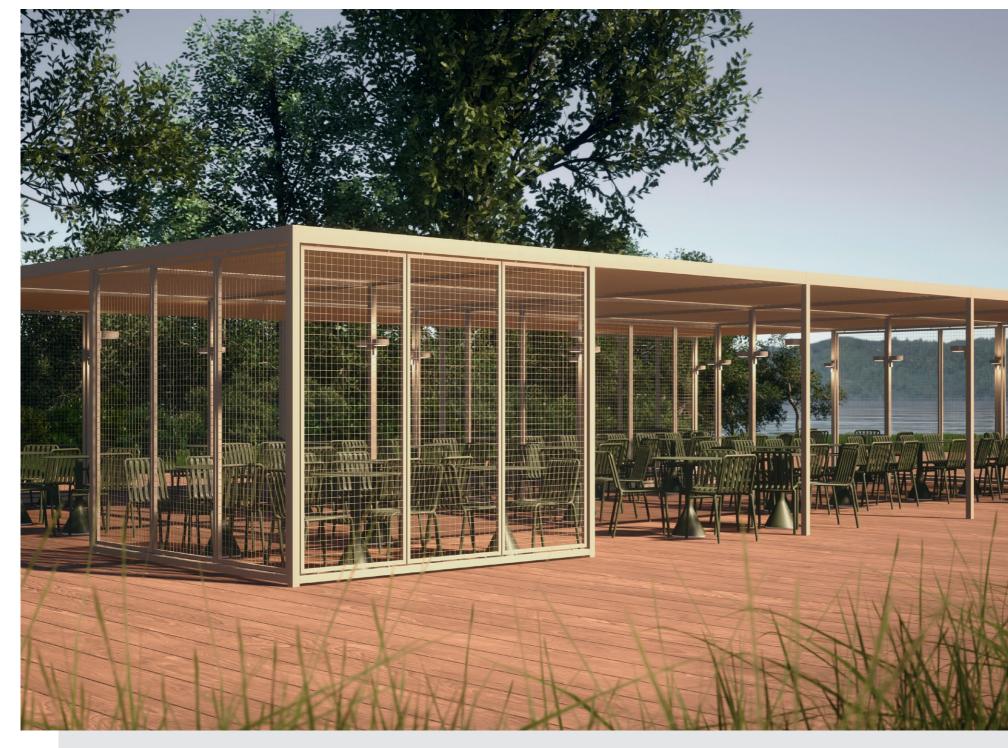

## HOSPITALITY

More scope for sheltered outdoor seating – thanks to the modular system design and many intelligent extras.

Variobox Living Exclusive creates outdoor seating areas protected from sun and rain. The modular, timelessly elegant design of the filigree steel

construction forms the basis for a wide variety of design and catering concepts. Trellises and wall elements made of larch wood are available as well as curtains or slats, panels and trellises made of aluminium.

## Modular

High flexibility thanks to modular system design

# High degree of design flexibility Suitable for a wide range of design and catering concepts