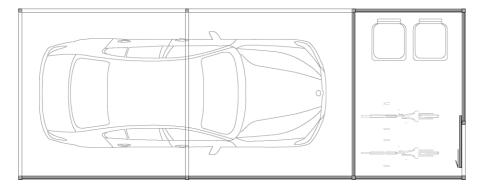

#### CARPORT

3 Slim steel supports and airy wall elements

## CARPORT

Slim steel supports and airy wall elements form the basis for the elegant image of this carport.

Variobox Living Basic from Käuferle is generally made to measure and can therefore be easily adapted to a wide variety of sites in a wide range of dimensions. This creates customised carports – with a wide range of material and design options for the side wall elements. Small assemblies for car accessories, bicycles or garden tools, for example, are also available as an option.

#### CARPORT WITH RECYCLABLES AND BICYCLE ENCLOSURE

Carport wall panels: Perforated sheet in RAL, surface-mounted: Natural larch wooden battens, roof panel: Trapezoidal sheet metal