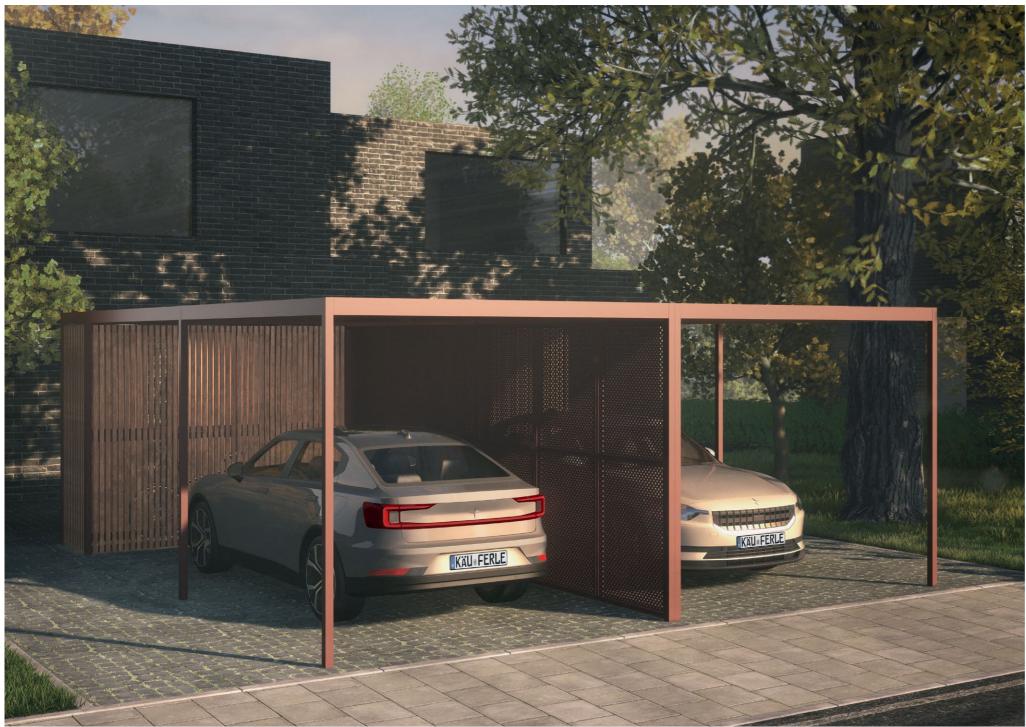

## CARPORT

Slim steel supports and airy wall elements form the basis for the elegant image of this carport.

Variobox Living Basic from Käuferle is generally made to measure and can therefore be easily adapted to a wide variety of sites in a wide range of dimensions. This creates customised carports – with a wide range of material and design options for the side wall elements. Small assemblies for car accessories, bicycles or garden tools, for example, are also available as an option.

#### CARPORT WITH RECYCLABLES AND BICYCLE ENCLOSURE

Carport wall panels: Perforated sheet in RAL, surface-mounted: Natural larch wooden battens, roof panel: Trapezoidal sheet metal