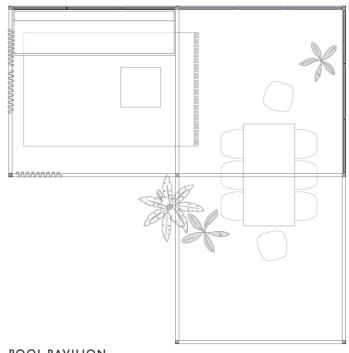

#### **PAVILION**

13 New quality of life in the garden

## **PAVILION**

Structuring, zoning and organising outdoor areas around a house – for sheltered areas and a new quality of life in the garden.

Variobox Living Exclusive creates clearly demarcated green areas that invite you to linger – whether for

birthday parties, festive evening events or simply to relax in the fresh air. The construction of filigree hollow steel profiles allows a wide variety of floor plan configurations, so that the pavilions always fit in perfectly with the intended use and the surroundings.

#### POOL PAVILION

Base frame: e.g. RAL 4009 pastel violet, wall panels: left and top wooden battens slanted, right aluminium slats, Kvadrat patio curtain, roof panel: left section straight aluminium slats, right section slanted aluminium slats