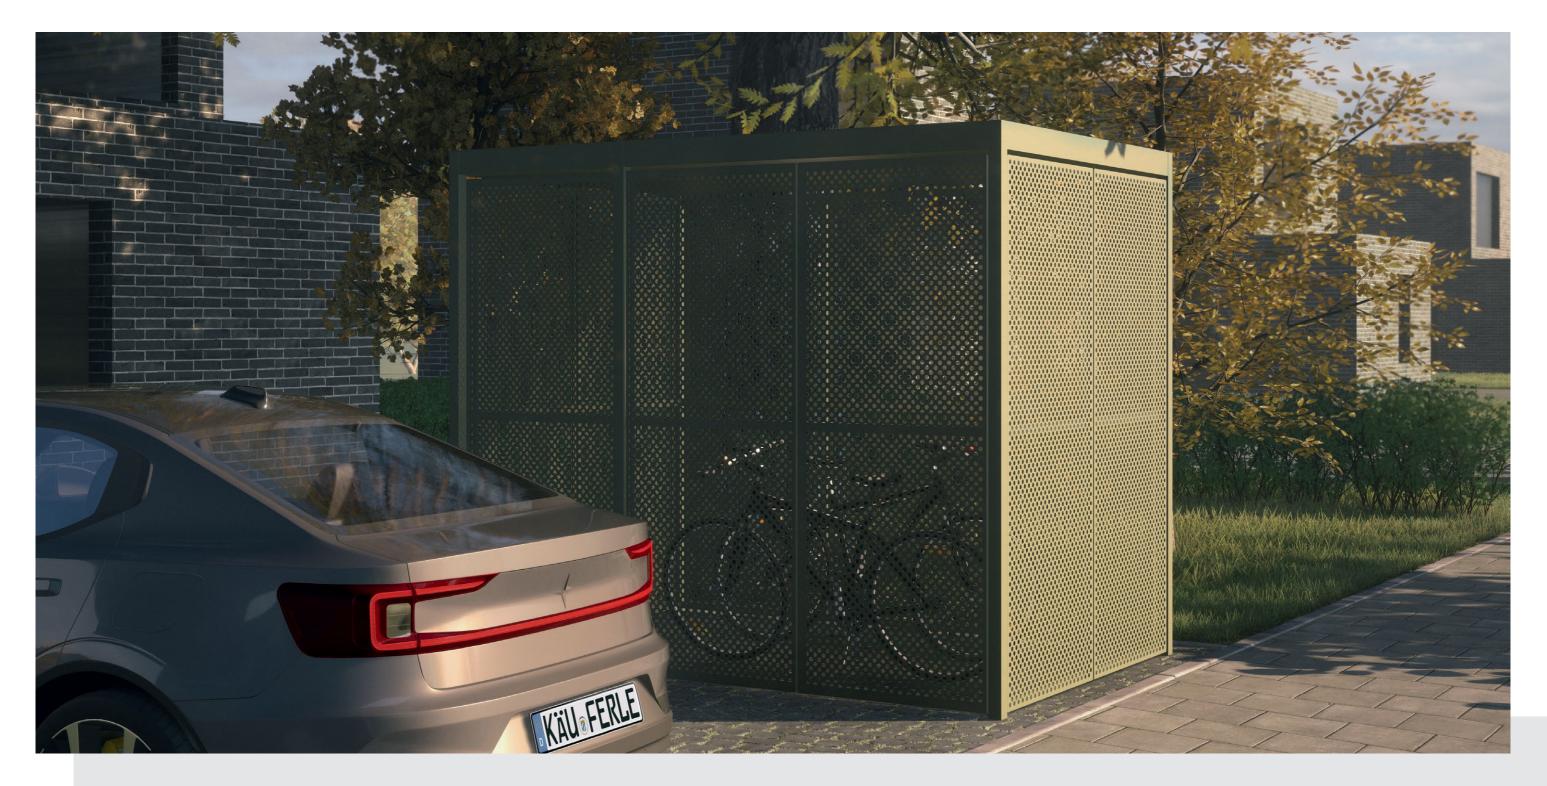

## BICYCLE GARAGE

With its straightforward design, this bicycle garage harmonises perfectly with modern, contemporary homes.

Whether open or lockable with hinged or sliding doors – this Variobox Living Basic provides easily

accessible and weather-protected storage for bicycles and e-bikes. Wall elements with open joints protect against unauthorised access, ensure good air circulation and at the same time provide an elegant appearance.

#### Timeles

Straightforward design with elegant surfaces

# Flexible

Can be easily combined with carports or storage areas for garden tools