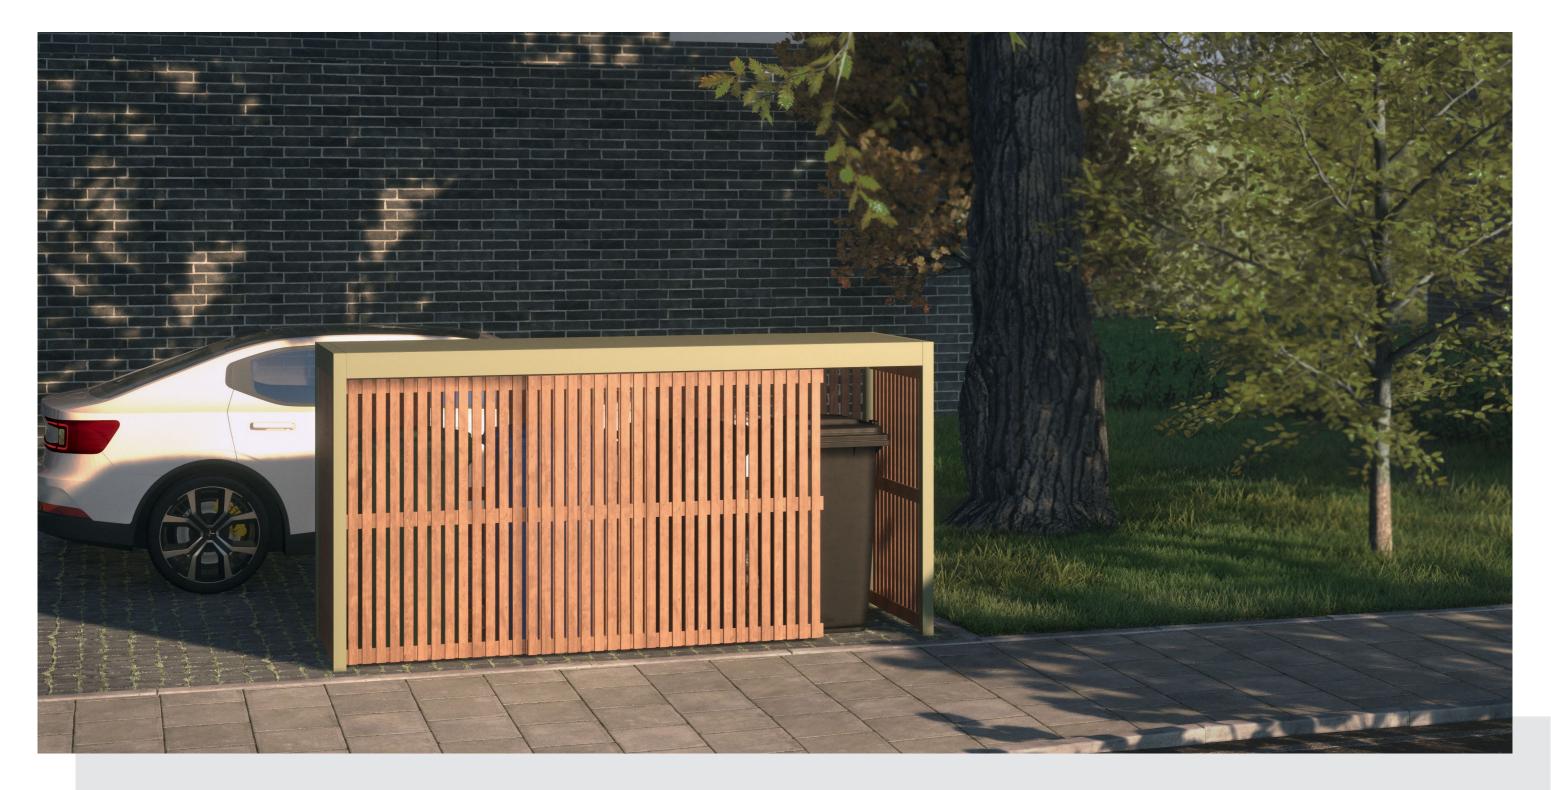

# **RECYCLABLES**

Variobox Living Basic enables the storage of recyclables away from the elements and at the same time sets design accents.

The equally versatile and robust steel construction made of filigree hollow profiles can be customised

in a variety of floor plans. This ensures a tidy environment and optimum visual screening of bins for recyclables, paper, biowaste or residual waste, even if they are of different sizes.

## Durable

Robust steel construction with many possible room layouts

# User-friendly

Space-saving and with optimum air circulation